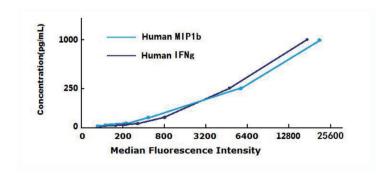

### **Results Presentation of Cloud-Clone Luminex multiplex assay kits**

Typical Standard Curve for human MIP1b, IFNg Magnetic Luminex Assay.

Typical Standard Curve for IFNg, IL6 human Magnetic Luminex Assay.