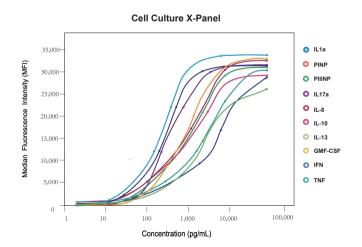

## Cloud-Clone can provide Luminex assay kits and testing services in a number of research areas

(More information, please visit: www.cloud-clone.com)