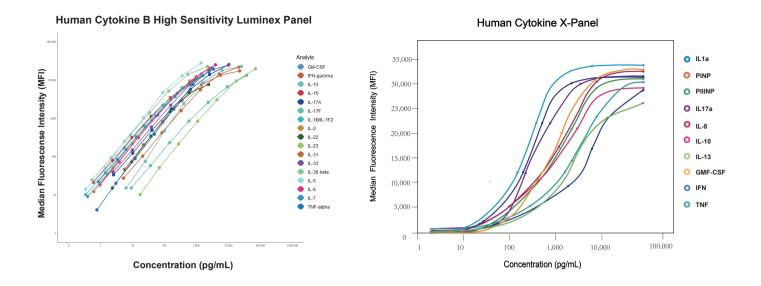

### **Results Presentation of Cloud-Clone Luminex multiplex assay kits**

Typical Standard Curve for human MIP1b, IFNg Magnetic Luminex Assay.

Typical Standard Curve for IFNg, IL6 human Magnetic Luminex Assay.