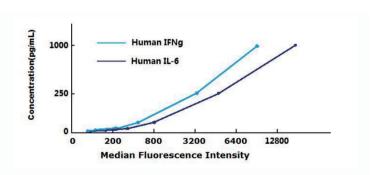

### **Results Presentation of Cloud-Clone Luminex multiplex assay kits**

Typical Standard Curve for human MIP1b, IFNg Magnetic Luminex Assay.

Typical Standard Curve for IFNg, IL6 human Magnetic Luminex Assay.